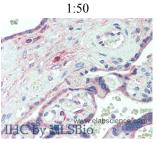

Immunohistochemistry of paraffin-embedded Placenta tissue using DLL4 Polyclonal Antibody at dilution of 1:60(Elabscience Product Detected by Lifespan).

| Preparation & Storage |                                                                                                          |
|-----------------------|----------------------------------------------------------------------------------------------------------|
| Storage               | Store at -20°C Valid for 12 months. Avoid freeze / thaw cycles.                                          |
| Shipping              | The product is shipped with ice pack, upon receipt, store it immediately at the temperature recommended. |
|                       |                                                                                                          |