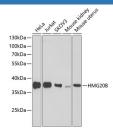

#### Data

Western blot analysis of extracts of various cell lines using

HMG20B Polyclonal Antibody at 1:1000 dilution.

Observed-MV: Refer to figures Calculated-MV:24 kDa/32 kDa/35 kDa