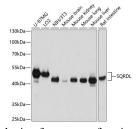

#### Data

Western blot analysis of extracts of various cell lines using

SQRDL Polyclonal Antibody at dilution of 1:3000.

Observed-MW:48 kDa Calculated-MW:49 kDa