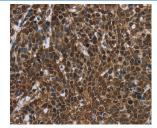

#### Data

Immunohistochemistry of paraffin-embedded Human cervical cancer tissue using FASTKD2 Polyclonal Antibody at dilution 1:50

Immunohistochemistry of paraffin-embedded Human esophagus cancer tissue using FASTKD2 Polyclonal
Antibody at dilution 1:50