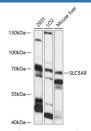

## Data

Western blot analysis of extracts of various cell lines using

SLC5A9 Polyclonal Antibody at 1:1000 dilution.

Observed-MW:74 kDa Calculated-MW:74 kDa/76 kDa