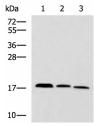

#### Data

Western blot analysis of Mouse kidney tissue Rat brain tissue Immunohistochemistry of paraffin-embedded Human liver Mouse liver tissue lysates using CPLX3 Polyclonal Antibody cancer tissue using CPLX3 Polyclonal Antibody at dilution at dilution of 1:950 of 1:65(×200)

## Observed-MW:Refer to figures Calculated-MW:17 kDa