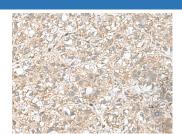

#### Data

Western blot analysis of Mouse kidney tissue Rat brain tissue Immunohistochemistry of paraffin-embedded Human liver Mouse liver tissue lysates using CPLX3 Polyclonal Antibody cancer tissue using CPLX3 Polyclonal Antibody at dilution at dilution of 1:950 of 1:65(×200)