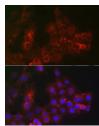

Western blot analysis of extracts of Mouse kidney using TROP-2 Polyclonal Antibody at 1:1000 dilution.

Observed-MW:37-50 kDa Calculated-MW:35 kDa

Immunofluorescence analysis of A431 cells using TROP-2 Polyclonal Antibody at dilution of 1:100 (40x lens). Blue: DAPI for nuclear staining.