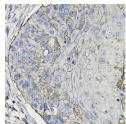

#### Data

Western blot analysis of extracts of various cell lines using TROP-2 Polyclonal Antibody at 1:1000 dilution.

Observed-MW:37-50 kDa Calculated-MW:35 kDa

Immunohistochemistry of paraffin-embedded human esophageal cancer using TROP-2 Polyclonal Antibody at dilution of 1:100 (40x lens).Perform high pressure antigen retrieval with 10 mM citrate buffer pH 6.0 before commencing with IHC staining protocol.