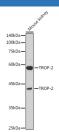

Western blot analysis of extracts of Mouse kidney using TROP-2 Polyclonal Antibody at 1:1000 dilution.

Observed-MW:37-50 kDa Calculated-MW:35 kDa

Immunofluorescence analysis of A431 cells using TROP-2 Polyclonal Antibody at dilution of 1:100 (40x lens). Blue: DAPI for nuclear staining.