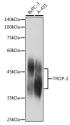

#### Data

Western blot analysis of extracts of various cell lines using TROP-2 Polyclonal Antibody at 1:1000 dilution.

Observed-MW:37-50 kDa Calculated-MW:35 kDa

Immunohistochemistry of paraffin-embedded human esophageal cancer using TROP-2 Polyclonal Antibody at dilution of 1:100 (40x lens).Perform high pressure antigen retrieval with 10 mM citrate buffer pH 6.0 before commencing with IHC staining protocol.