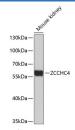

#### Data

Western blot analysis of extracts of Mouse kidney using ZCCHC4 Polyclonal Antibody at dilution of 1:1000.

Observed-MV:59 kDa

Calculated-MV:25 kDa/58 kDa/59 kDa