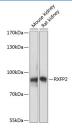

#### Data

Western blot analysis of extracts of various cell lines using

RXFP2 Polyclonal Antibody at dilution of 1:3000.

## Observed-MV:86 kDa

Calculated-MV:83 kDa/86 kDa