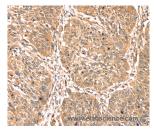

Immunohistochemistry of paraffin-embedded Human lung cancer using PDLIM4 Polyclonal Antibody at dilution of 1:40