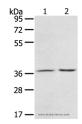

#### Data

Western Blot analysis of Mouse stomach tissue and A431 cell using PDLIM4 Polyclonal Antibody at dilution of 1:800

Calculated Mw:35kDa

Immunohistochemistry of paraffin-embedded Human breast cancer using PDLIM4 Polyclonal Antibody at dilution of 1:40