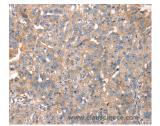

#### Data

Western Blot analysis of Mouse stomach tissue and A431 cell using PDLIM4 Polyclonal Antibody at dilution of 1:800

Calculated Mw:35kDa

Immunohistochemistry of paraffin-embedded Human breast cancer using PDLIM4 Polyclonal Antibody at dilution of 1:40