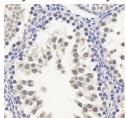

#### Data

Immunohistochemistry analysis of paraffin-embedded rat testis using HES2 Polyclonal Antibody at dilution of 1:200.