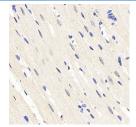

#### Data

Immunohistochemistry analysis of paraffin-embedded rat testis using HES2 Polyclonal Antibody at dilution of 1:200.