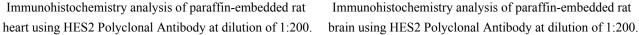

#### Data

Immunohistochemistry analysis of paraffin-embedded rat testis using HES2 Polyclonal Antibody at dilution of 1:200.