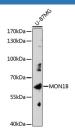

#### Data

Western blot analysis of extracts of U-87MG cells using MON1B Polyclonal Antibody at 1:1000 dilution.

Observed-MV:59 kDa

Calculated-MV:59 kDa