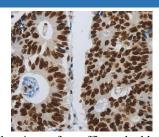

## Data

Immunohistochemistry of paraffin-embedded Human colon cancer tissue using SLC16A14 Polyclonal Antibody at dilution 1:80

Immunohistochemistry of paraffin-embedded Human ovarian cancer tissue using SLC16A14 Polyclonal Antibody at dilution 1:80