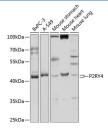

#### Data

Western blot analysis of extracts of various cell lines using

P2RY4 Polyclonal Antibody at 1:1000 dilution.

Observed-MV:41 kDa Calculated-MV:40 kDa