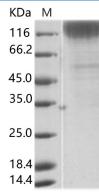

7 days. Aliquots of      |
|                | reconstituted samples are stable at $< -20^{\circ}$ C for 3 months.                      |
| Shipping       | This product is provided as lyophilized powder which is shipped with ice packs.          |
| Formulation    | Lyophilized from sterile PBS, pH 7.4.                                                    |
|                | Normally 5% - 8% trehalose, mannitol and 0.01% Tween 80 are added as protectants         |
|                | before lyophilization.                                                                   |
|                | Please refer to the specific buffer information in the printed manual.                   |
| Reconstitution | Please refer to the printed manual for detailed information.                             |





> 90 % as determined by reducing SDS-PAGE.