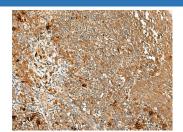

#### Data

Western blot analysis of Human colorectal cancer tissue lysate using METTL17 Polyclonal Antibody at dilution of

Immunohistochemistry of paraffin-embedded Human tonsil tissue using METTL17 Polyclonal Antibody at dilution of  $1:60(\times 200)$ 