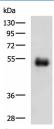

#### Data

Western blot analysis of Human colorectal cancer tissue lysate using METTL17 Polyclonal Antibody at dilution of

Immunohistochemistry of paraffin-embedded Human tonsil tissue using METTL17 Polyclonal Antibody at dilution of  $1:60(\times 200)$ 

# Observed-MW:Refer to figures Calculated-MW:51 kDa