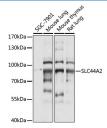

#### Data

Western blot analysis of extracts of various cell lines using

SLC44A2 Polyclonal Antibody at 1:1000 dilution.

Observed-MV:90 kDa Calculated-MV:79 kDa/80 kDa