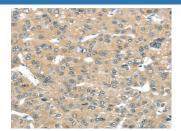

#### Data

Immunohistochemistry of paraffin-embedded Human liver cancer tissue using TUSC2 Polyclonal Antibody at dilution

1:50