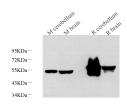

### Data

Western Blot analysis of various samples using GFAP Monoclonal Antibody at dilution of 1:1000.

Observed-MW:49 kDa Calculated-MW:49 kDa

Immunohistochemistry analysis of paraffin-embedded mouse brain using GFAP Monoclonal Antibody at dilution of 1:400.