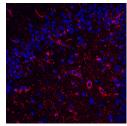

Immunofluorescence analysis of paraffin-embedded rat brain using GFAP Monoclonal Antibody at dilution of 1:400.