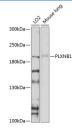

#### Data

Western blot analysis of extracts of various cell lines using

PLXNB1 Polyclonal Antibody at 1:1000 dilution.

Observed-MV:232 kDa

Calculated-MV:78 kDa/214 kDa/232 kDa