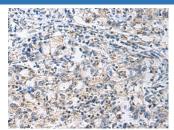

### Data

Immunohistochemistry of paraffin-embedded Human gastric cancer tissue using SLC30A3 Polyclonal Antibody at dilution of 1:70(×200)

Immunohistochemistry of paraffin-embedded Human colorectal cancer tissue using SLC30A3 Polyclonal Antibody at dilution of 1:70(×200)