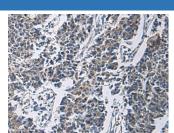

### Data

Immunohistochemistry of paraffin-embedded Human gastric cancer tissue using SLC30A3 Polyclonal Antibody at dilution of 1:70(×200)

Immunohistochemistry of paraffin-embedded Human colorectal cancer tissue using SLC30A3 Polyclonal Antibody at dilution of 1:70(×200)