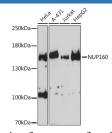

#### **Data**

Western blot analysis of extracts of various cell lines using

NUP160 Polyclonal Antibody at1:3000 dilution.

Observed-MW:160 kDa

Calculated-MW:24 kDa/55 kDa/162 kDa