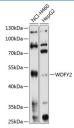

#### Data

Western blot analysis of extracts of various cell lines using

WDFY2 Polyclonal Antibody at 1:1000 dilution.

Observed-MV:45 kDa Calculated-MV:45 kDa