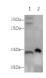

### Data

Western blot with NPY Polyclonal antibody at dilution of

1:500.lane 1:Mouse brain,lane 2:Mouse spleen

Observed-MW:14 kDa Calculated-MW:11 kDa