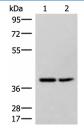

#### Data

Western blot analysis of Hela and 231 cell lysates using

HPDL Polyclonal Antibody at dilution of 1:400

Observed-MW:Refer to figures Calculated-MW:39 kDa