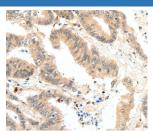

#### Data

Immunohistochemistry of paraffin-embedded Human colon cancer tissue using RRAD Polyclonal Antibody at dilution 1:50