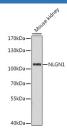

#### Data

Western blot analysis of extracts of Mouse kidney using

NLGN1 Polyclonal Antibody at dilution of 1:1000.

Observed-MV:105 kDa Calculated-MV:92 kDa/93 kDa