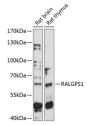

#### Data

Western blot analysis of extracts of various cell lines using

RALGPS1 Polyclonal Antibody at 1:1000 dilution.

Observed-MV:62 kDa

Calculated-MV:11 kDa/24 kDa/34 kDa/43 kDa/58 kDa/59

kDa/62 kDa