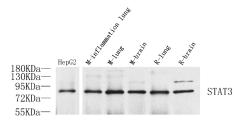

### Data

Western Blot analysis of various samples using STAT3

Polyclonal Antibody at dilution of 1:1000.

Observed-MW:90 kDa Calculated-MW:88 kDa