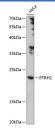

#### Data

Western blot analysis of extracts of HeLa cells using PTRH1

Polyclonal Antibody at 1:1000 dilution.

Observed-MW:23 kDa Calculated-MW:22 kDa