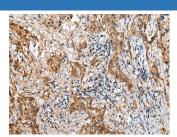

#### Data

Western blot analysis of Human testis tissue using LYPD4 Polyclonal Antibody at dilution of 1:400

Observed-MV: Refer to figures

Calculated-MV:27 kDa

Immunohistochemistry of paraffin-embedded Human lung cancer tissue using LYPD4 Polyclonal Antibody at dilution of 1:25(×200)