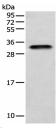

#### Data

Western blot analysis of Human testis tissue using LYPD4 Polyclonal Antibody at dilution of 1:400

Observed-MV: Refer to figures

Calculated-MV:27 kDa

Immunohistochemistry of paraffin-embedded Human lung cancer tissue using LYPD4 Polyclonal Antibody at dilution of 1:25(×200)