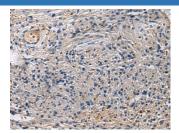

#### Data

Immunohistochemistry of paraffin-embedded Human gastric cancer tissue using SLC30A3 Polyclonal Antibody at dilution of 1:55(×200)