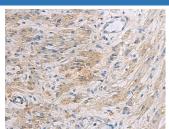

#### Data

Immunohistochemistry of paraffin-embedded Human gastric cancer tissue using SLC30A3 Polyclonal Antibody at dilution of 1:55(×200)