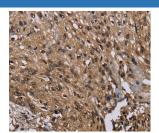

A Reliable Research Partner in Life Science and Medicine

# **MEIS1 Polyclonal Antibody**

catalog number: E-AB-16601

Note: Centrifuge before opening to ensure complete recovery of vial contents.

#### **Description**

Reactivity Human; Mouse

Immunogen Synthetic peptide of human MEIS1

Host Rabbit Isotype IgG

**Purification** Affinity purification

**Buffer** Phosphate buffered solution, pH 7.4, containing 0.05% stabilizer and 50% glycerol.

# Applications Recommended Dilution

**IHC** 1:50-1:200

#### Data





## **Preparation & Storage**

Storage Storage Store at -20°C Valid for 12 months. Avoid freeze / thaw cycles.

**Shipping** The product is shipped with ice pack, upon receipt, store it immediately at the

temperature recommended.

### Background

Homeobox genes, of which the most well-characterized category is represented by the HOX genes, play a crucial role in normal development. In addition, several homeoproteins are involved in neoplasia. This gene encodes a homeobox protein belonging to the TALE ('three amino acid loop extension') family of homeodomain-containing proteins.

Fax: 1-832-243-6017