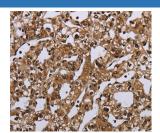

A Reliable Research Partner in Life Science and Medicine

# **MEIS1 Polyclonal Antibody**

catalog number: E-AB-16601

Note: Centrifuge before opening to ensure complete recovery of vial contents.

#### **Description**

Reactivity Human; Mouse

Immunogen Synthetic peptide of human MEIS1

Host Rabbit Isotype IgG

**Purification** Affinity purification

**Buffer** Phosphate buffered solution, pH 7.4, containing 0.05% stabilizer and 50% glycerol.

# Applications Recommended Dilution

**IHC** 1:50-1:200

#### Data





## **Preparation & Storage**

Storage Storage Store at -20°C Valid for 12 months. Avoid freeze / thaw cycles.

**Shipping** The product is shipped with ice pack, upon receipt, store it immediately at the

temperature recommended.

### Background

Homeobox genes, of which the most well-characterized category is represented by the HOX genes, play a crucial role in normal development. In addition, several homeoproteins are involved in neoplasia. This gene encodes a homeobox protein belonging to the TALE ('three amino acid loop extension') family of homeodomain-containing proteins.

Fax: 1-832-243-6017