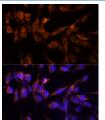

### Data

Western blot analysis of extracts of various cell lines using YWHAH Polyclonal Antibody at dilution of 1:3000.

Observed-MW:28 kDa Calculated-MW:28 kDa

Immunofluorescence analysis of NIH-3T3 cells using YWHAH Polyclonal Antibody at dilution of 1:100 (40x lens). Blue: DAPI for nuclear staining.

# and analysis of NHL 2T2 cells using

# Background

Immunofluorescence analysis of NIH-3T3 cells using YWHAH Polyclonal Antibody at dilution of 1:100 (40x lens). Blue: DAPI for nuclear staining.