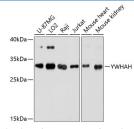

### Data

Western blot analysis of extracts of various cell lines using YWHAH Polyclonal Antibody at dilution of 1:3000.

Observed-MW:28 kDa Calculated-MW:28 kDa

Immunofluorescence analysis of NIH-3T3 cells using YWHAH Polyclonal Antibody at dilution of 1:100 (40x lens). Blue: DAPI for nuclear staining.