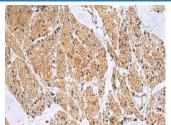

# **SLC4A3 Polyclonal Antibody**

catalog number: E-AB-53420



Note: Centrifuge before opening to ensure complete recovery of vial contents.

### Description

Reactivity Human; Mouse; Rat

Immunogen Synthetic peptide of human SLC4A3

Host Rabbit Isotype IgG

**Purification** Antigen affinity purification

**Conjugation** Unconjugated

**buffer** Phosphate buffered solution, pH 7.4, containing 0.05% stabilizer and 50% glycerol.

Applications Recommended Dilution

**IHC** 1:50-1:100

# Data







# Preparation & Storage

Storage Storage Store at -20°C Valid for 12 months. Avoid freeze / thaw cycles.

**Shipping** The product is shipped with ice pack, upon receipt, store it immediately at the

temperature recommended.

### Background

The protein encoded by this gene is a plasma membrane anion exchange protein. The encoded protein has been found in brain, heart, kidney, small intestine, and lung.

#### For Research Use Only