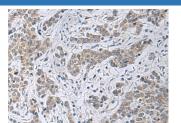

# **SLC4A3 Polyclonal Antibody**

catalog number: E-AB-53420



Note: Centrifuge before opening to ensure complete recovery of vial contents.

### Description

Reactivity Human; Mouse; Rat

Immunogen Synthetic peptide of human SLC4A3

Host Rabbit Isotype IgG

**Purification** Antigen affinity purification

**Conjugation** Unconjugated

**buffer** Phosphate buffered solution, pH 7.4, containing 0.05% stabilizer and 50% glycerol.

Applications Recommended Dilution

**IHC** 1:50-1:100

# Data







# Preparation & Storage

Storage Storage Store at -20°C Valid for 12 months. Avoid freeze / thaw cycles.

**Shipping** The product is shipped with ice pack, upon receipt, store it immediately at the

temperature recommended.

### Background

The protein encoded by this gene is a plasma membrane anion exchange protein. The encoded protein has been found in brain, heart, kidney, small intestine, and lung.

#### For Research Use Only