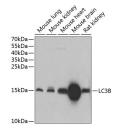

#### Data

Western blot analysis of extracts of various cell lines using LC3B Polyclonal Antibody at dilution of 1:1000.

Observed Mw:14kDa/15kDa Calculated Mw:14kDa

Immunohistochemistry of paraffin-embedded Rat brain using LC3B Polyclonal Antibody at dilution of 1:100 (40x lens).