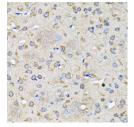

#### Data

Western blot analysis of extracts of various cell lines using LC3B Polyclonal Antibody at dilution of 1:1000.

Observed Mw:14kDa/15kDa Calculated Mw:14kDa

Immunohistochemistry of paraffin-embedded Rat brain using LC3B Polyclonal Antibody at dilution of 1:100 (40x lens).