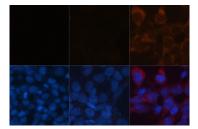

Immunohistochemistry of paraffin-embedded Mouse brain using LC3B Polyclonal Antibody at dilution of 1:100 (40x lens).

Immunofluorescence analysis of LC3B knockout 293T cells treated by chloroquine (top left) and wild-type 293T cells (top middle) wild-type 293T cells treated by chloroquine (top right) using LC3B Polyclonal Antibody at dilution of 1:100. Blue: DAPI for nu