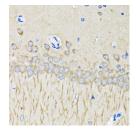

Immunohistochemistry of paraffin-embedded Mouse brain using LC3B Polyclonal Antibody at dilution of 1:100 (40x lens).

Immunofluorescence analysis of LC3B knockout 293T cells treated by chloroquine (top left) and wild-type 293T cells (top middle) wild-type 293T cells treated by chloroquine (top right) using LC3B Polyclonal Antibody at dilution of 1:100. Blue: DAPI for nu