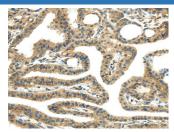

#### Data

Immunohistochemistry of paraffin-embedded Human breast cancer tissue using TMPRSS11E Polyclonal Antibody at dilution 1:45

Immunohistochemistry of paraffin-embedded Human thyroid cancer tissue using TMPRSS11E Polyclonal Antibody at dilution 1:45