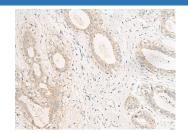

#### Data

Immunohistochemistry of paraffin-embedded Human breast cancer tissue using GPR157 Polyclonal Antibody at dilution of 1:60(×200)