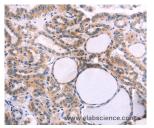

Immunohistochemistry of paraffin-embedded Human brain using ST2 Polyclonal Antibody at dilution of 1:40

Immunohistochemistry of paraffin-embedded Human thyroid cancer using ST2 Polyclonal Antibody at dilution of 1:40