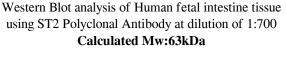

# **ST2 Polyclonal Antibody**

Catalog Number:E-AB-10683

*Note:* Centrifuge before opening to ensure complete recovery of vial contents.

| Description  |                                                     |
|--------------|-----------------------------------------------------|
| Reactivity   | Human                                               |
| Immunogen    | Recombinant protein of human IL1RL1                 |
| Host         | Rabbit                                              |
| Isotype      | IgG                                                 |
| Purification | Affinity purification                               |
| Conjugation  | Unconjugated                                        |
| Formulation  | PBS with 0.05% sodium azide and 50% glycerol, PH7.4 |
| Applications | Recommended Dilution                                |
| WB           | 1:500-1:2000                                        |
| IHC          | 1:50-1:200                                          |
| Data         |                                                     |