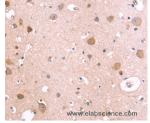

Immunohistochemistry of paraffin-embedded Human brain using ST2 Polyclonal Antibody at dilution of 1:40

Immunohistochemistry of paraffin-embedded Human thyroid cancer using ST2 Polyclonal Antibody at dilution of 1:40