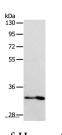

# **ST2 Polyclonal Antibody**

Catalog Number:E-AB-10683

*Note:* Centrifuge before opening to ensure complete recovery of vial contents.

| Description  |                                                     |
|--------------|-----------------------------------------------------|
| Reactivity   | Human                                               |
| Immunogen    | Recombinant protein of human IL1RL1                 |
| Host         | Rabbit                                              |
| Isotype      | IgG                                                 |
| Purification | Affinity purification                               |
| Conjugation  | Unconjugated                                        |
| Formulation  | PBS with 0.05% sodium azide and 50% glycerol, PH7.4 |
| Applications | Recommended Dilution                                |
| WB           | 1:500-1:2000                                        |
| IHC          | 1:50-1:200                                          |
| Data         |                                                     |