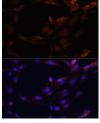

#### Data

Western blot analysis of extracts of various cell lines using SERPINB9 Polyclonal Antibody at dilution of 1:1000.

Observed Mw:42kDa Calculated Mw:42kDa

Immunofluorescence analysis of C6 cells using SERPINB9 Polyclonal Antibody at dilution of 1:100. Blue: DAPI for nuclear staining.

Immunofluorescence analysis of HeLa cells using SERPINB9 Polyclonal Antibody at dilution of 1:100.

Blue: DAPI for nuclear staining.

Immunofluorescence analysis of L929 cells using SERPINB9 Polyclonal Antibody at dilution of 1:100. Blue: DAPI for nuclear staining.