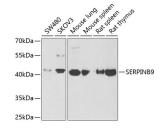

#### Data

Western blot analysis of extracts of various cell lines using SERPINB9 Polyclonal Antibody at dilution of 1:1000.

Observed Mw:42kDa Calculated Mw:42kDa

Immunofluorescence analysis of C6 cells using SERPINB9 Polyclonal Antibody at dilution of 1:100. Blue: DAPI for nuclear staining.