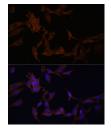

Immunofluorescence analysis of HeLa cells using SERPINB9 Polyclonal Antibody at dilution of 1:100.

Blue: DAPI for nuclear staining.

Immunofluorescence analysis of L929 cells using SERPINB9 Polyclonal Antibody at dilution of 1:100. Blue: DAPI for nuclear staining.