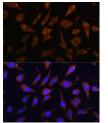

Immunofluorescence analysis of HeLa cells using SERPINB9 Polyclonal Antibody at dilution of 1:100.

Blue: DAPI for nuclear staining.

Immunofluorescence analysis of L929 cells using SERPINB9 Polyclonal Antibody at dilution of 1:100. Blue: DAPI for nuclear staining.