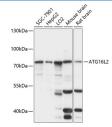

#### **Data**

Western blot analysis of extracts of various cell lines using

ATG16L2 Polyclonal Antibody at 1:1000 dilution.

Observed-MW:75 kDa

Calculated-MW:31 kDa/56 kDa/68 kDa