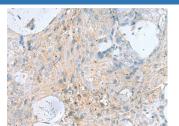

# **KIF5A Polyclonal Antibody**

catalog number: E-AB-18195



Note: Centrifuge before opening to ensure complete recovery of vial contents.

## Description

Reactivity Human; Mouse; Rat

Immunogen Synthetic peptide of human KIF5A

Host Rabbit Isotype IgG

**Purification** Antigen affinity purification

**Conjugation** Unconjugated

**buffer** Phosphate buffered solution, pH 7.4, containing 0.05% stabilizer and 50% glycerol.

Applications Recommended Dilution

**IHC** 1:50-1:100

## Data







## Preparation & Storage

Storage Storage Store at -20°C Valid for 12 months. Avoid freeze / thaw cycles.

**Shipping** The product is shipped with ice pack, upon receipt, store it immediately at the

temperature recommended.

## Background

This gene encodes a member of the kinesin family of proteins. Members of this family are part of a multisubunit complex that functions as a microtubule motor in intracellular organelle transport. Mutations in this gene cause autosomal dominant spastic paraplegia 10.

## For Research Use Only