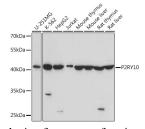

#### Data

Western blot analysis of extracts of various cell lines using

P2RY10 Polyclonal Antibody at1:1000 dilution.

Observed-MW:42 kDa Calculated-MW:38 kDa