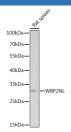

#### Data

Western blot analysis of extracts of Rat spleen using WBP2NL Polyclonal Antibody at 1:1000 dilution.

### Observed-MW:32 kDa