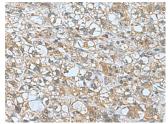

#### Data

Immunohistochemistry of paraffin-embedded Human liver cancer tissue using KANSL1L Polyclonal Antibody at dilution of 1:55(×200)