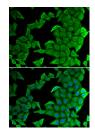

## Data

Immunofluorescence analysis of U2OS cells using SMYD2 Polyclonal Antibody