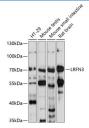

#### Data

Western blot analysis of extracts of various cell lines using

LRFN3 Polyclonal Antibody at 1:1000 dilution.

Observed-MV:66 kDa Calculated-MV:66 kDa