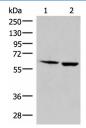

#### Data

Western blot analysis of Juakat and K562 cell lysates using

JRKL Polyclonal Antibody at dilution of 1:800

Observed-MW:Refer to figures Calculated-MW:60 kDa