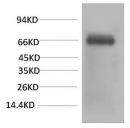

#### Data

Western Blot analysis of Bovine Serum Albumin with Bovine

Serum Albumin Monoclonal Antibody.

### Observed-MW:66 kDa