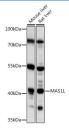

#### Data

Western blot analysis of extracts of various cell lines using

MAS1L Polyclonal Antibody at 1:1000 dilution.

Observed-MV:42 kDa Calculated-MV:42 kDa